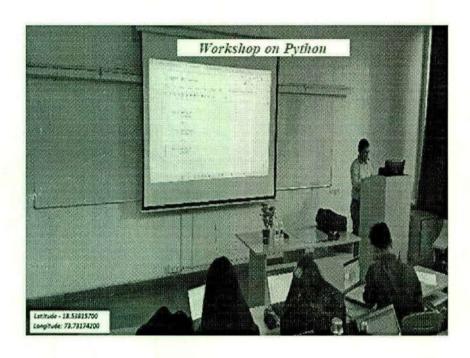

Symbiosis International (Deemed University)
(Established under section 3 of the UGC Act 1956)

Re-accredited by NAAC with "A++" Awarded Category - I by UGC

Date: 6th July 2023 to 8th July 2023

Guest Speaker: Mr Sumit Suman, BI Developer

Topic: Workshop on Python

From the 6th to the 8th of July 2023, the esteemed Symbiosis School of Banking and Finance (SSBF) conducted a comprehensive Python Workshop under the highly regarded Program for Advancement in Careers and Technologies (PACT) sessions. This workshop aimed to enlighten the participating students about the fundamental principles of Python programming and its practical applications within the financial sector. The event garnered enthusiastic attendance, with all students eagerly engaging in the enlightening sessions, which were skill fully led by Mr. Suman, a distinguished expert from Credencea.

The workshop commenced on the 6th of July 2023, with Mr. Suman outlining the itinerary for the subsequent two days. The meticulously designed schedule comprised three 5-hour sessions, during which students came well-prepared, having proactively installed Python and its associated software to facilitate hands-on practice. Mr. Suman initiated the lectures by introducing the basics of Python, accompanied by pertinent examples showcasing its diverse utility in various financial contexts. The students were introduced to concise one-line codes, and practice assignments were thoughtfully assigned to reinforce the concepts taught.