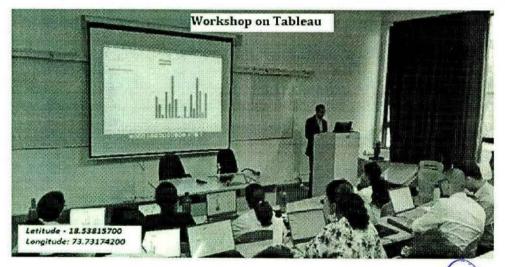

Date: 6th July 2023 to 8th July 2023

Guest Speaker: Mr Sushil Shinde, CEO- Credence Data

Topic: Workshop on Tableau

On 6th July 2023, Symbiosis School of Banking and Finance conducted a hands-on workshop on Tableau in association with CREDENCA DATA SOLUTION PVT. LTD. The workshop was carried out for 3 days starting from 6<sup>th</sup> July onwards till 8th July. It was majorly a practical workshop where the students were given a variety of tasks which they had to perform in real time leading to an enhanced learning experience. The students got to learn about various essential functions in Tableau such as

- How to connect to data sources.
- How to create visualizations.
- How to use calculations.
- How to share your visualizations.

The students were given a chance to learn the essentials of Tableau first, such as how to connect to data sources, create visualizations, and use calculations. Once they had a solid understanding of the basics, they were able to go deeper and learn more advanced techniques, such as data preparation, storytelling, and filtering, sorting, grouping, and drilling down.